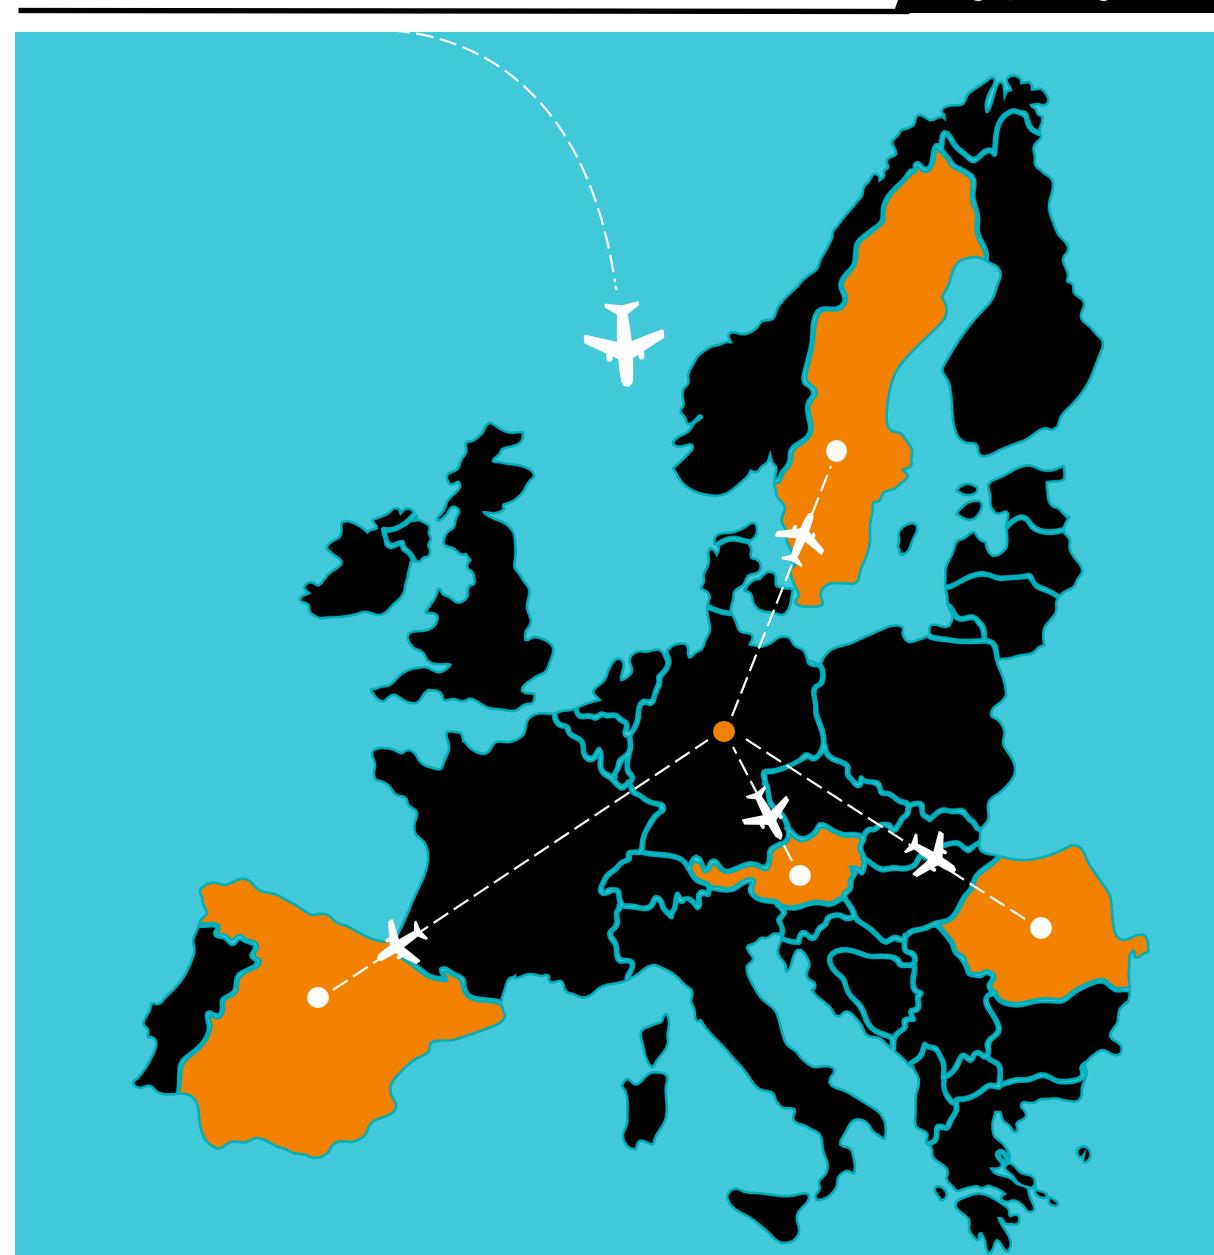

### Modular, customizable reports

- Route pair analysis only selected destinations (inbound-outbound)
- Airport analysis on three levels:
  // Route-pair level
  // Destination country level
  // Top global destinations level
- Competition analysis with selected airports
- O4 Catchment analysis by range brackets:

  // Served unserved analysis

  // Seat capacity analysis