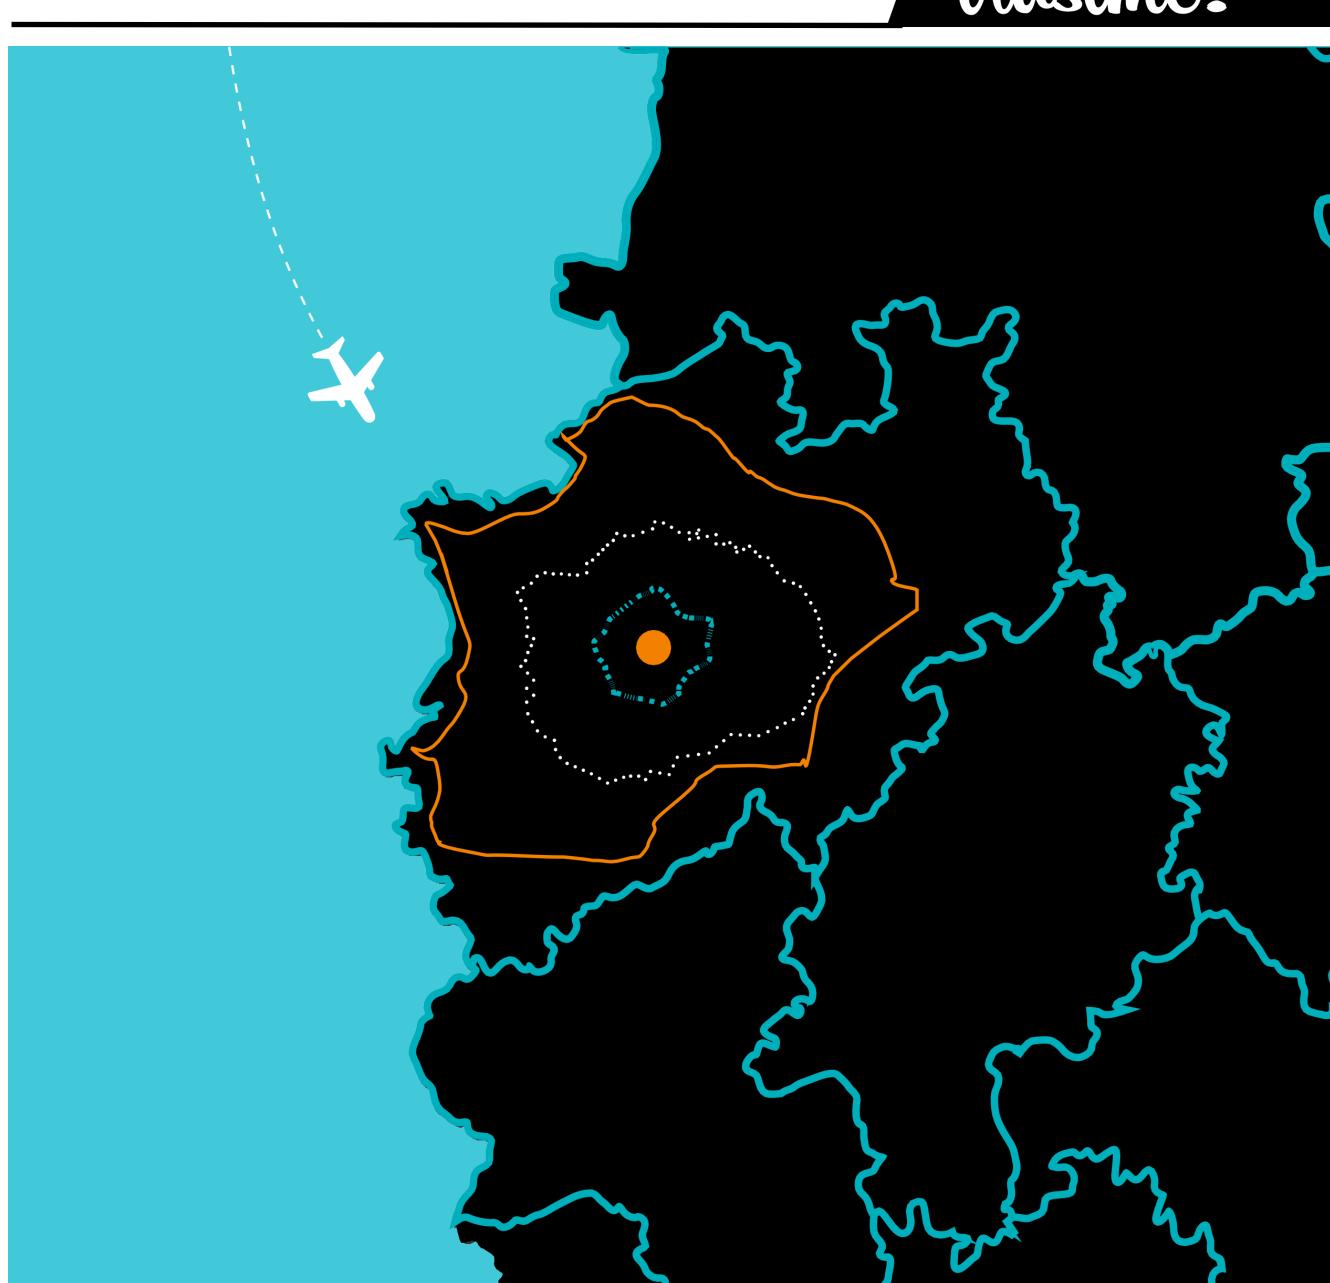

### Catchment analysis

- Oldon Innovative Analysis:
  Utilizes IP address-based search data to identify untapped demand from nearby airports, a unique approach in the industry.
- Expanded Market Insights:
  Incorporates public transport times to map catchment areas.
- Route Optimization:
  Identifies potential route-level leakage or cannibalization, enabling more efficient network planning.