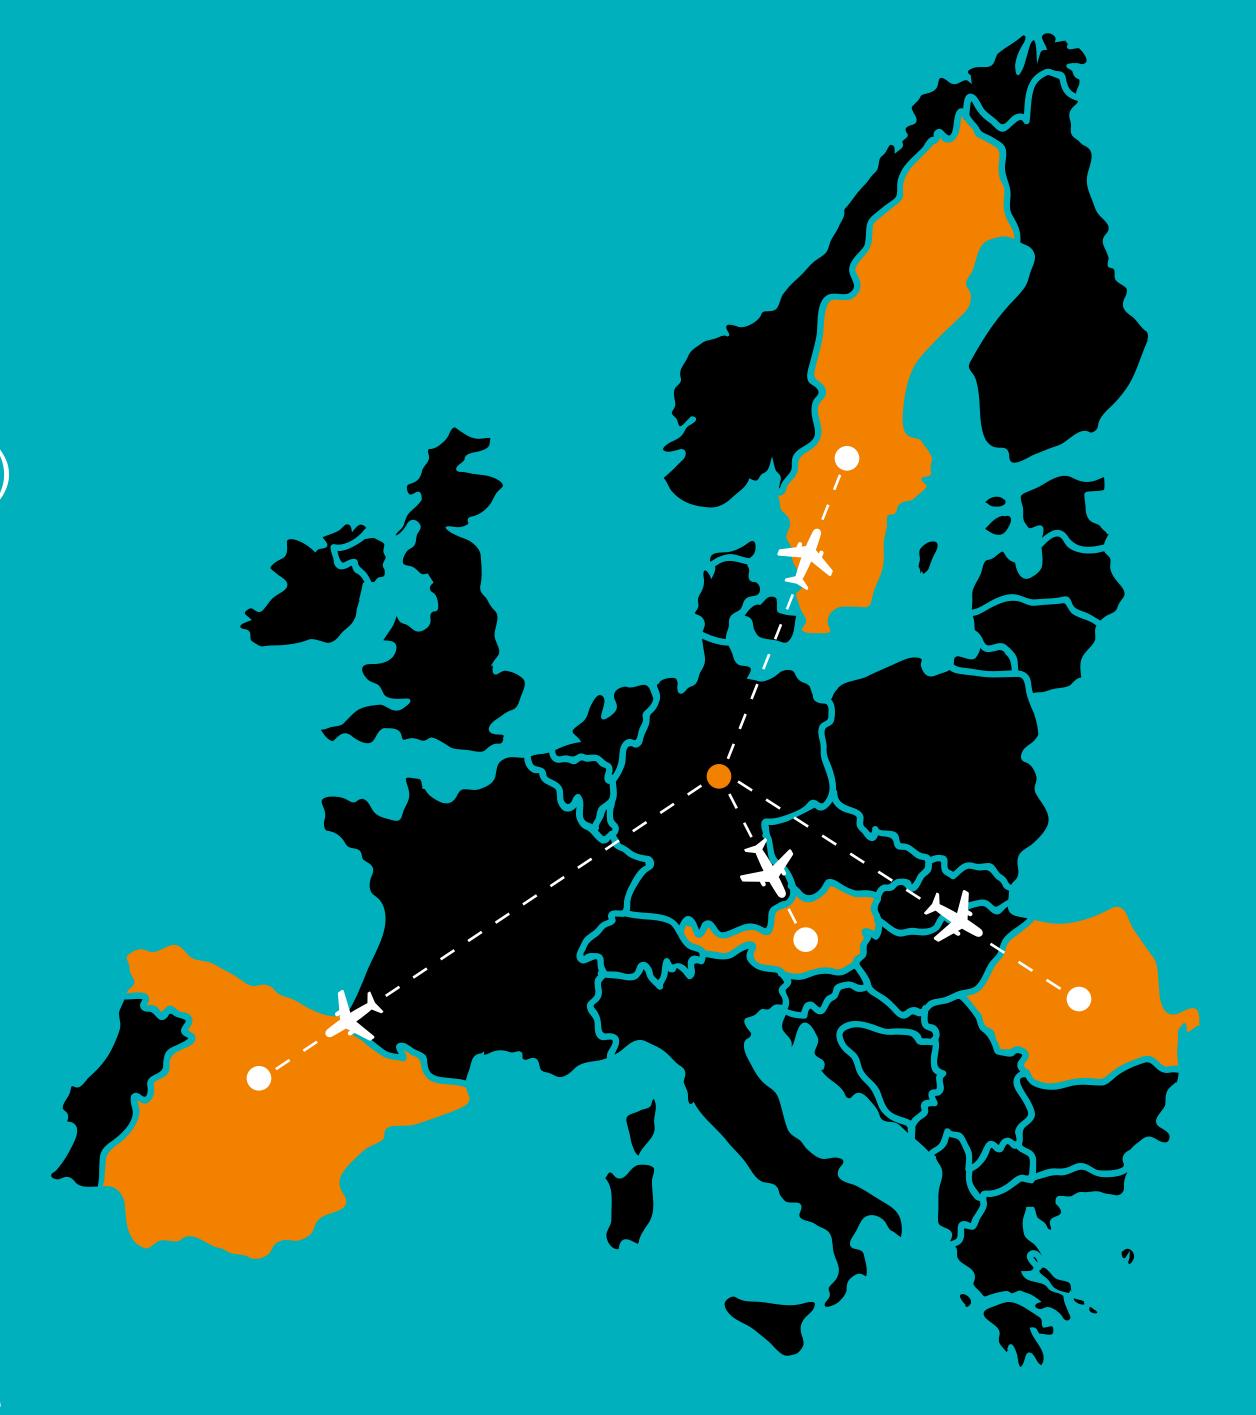

#### Modular, customizable reports:

- 1. Route pair analysis only selected destinations (inbound-outbound)
- 2. Airport deep analysis on three levels:
  - Route-pair level
  - Destination country level
  - Top global destinations level
- 3. Competition analysis with selected airports
- 4. Catchment analysis (combined with 1-3)

#### **Route Optimization:**

Identifies potential route-level leakage or cannibalization, enabling more efficient network planning.