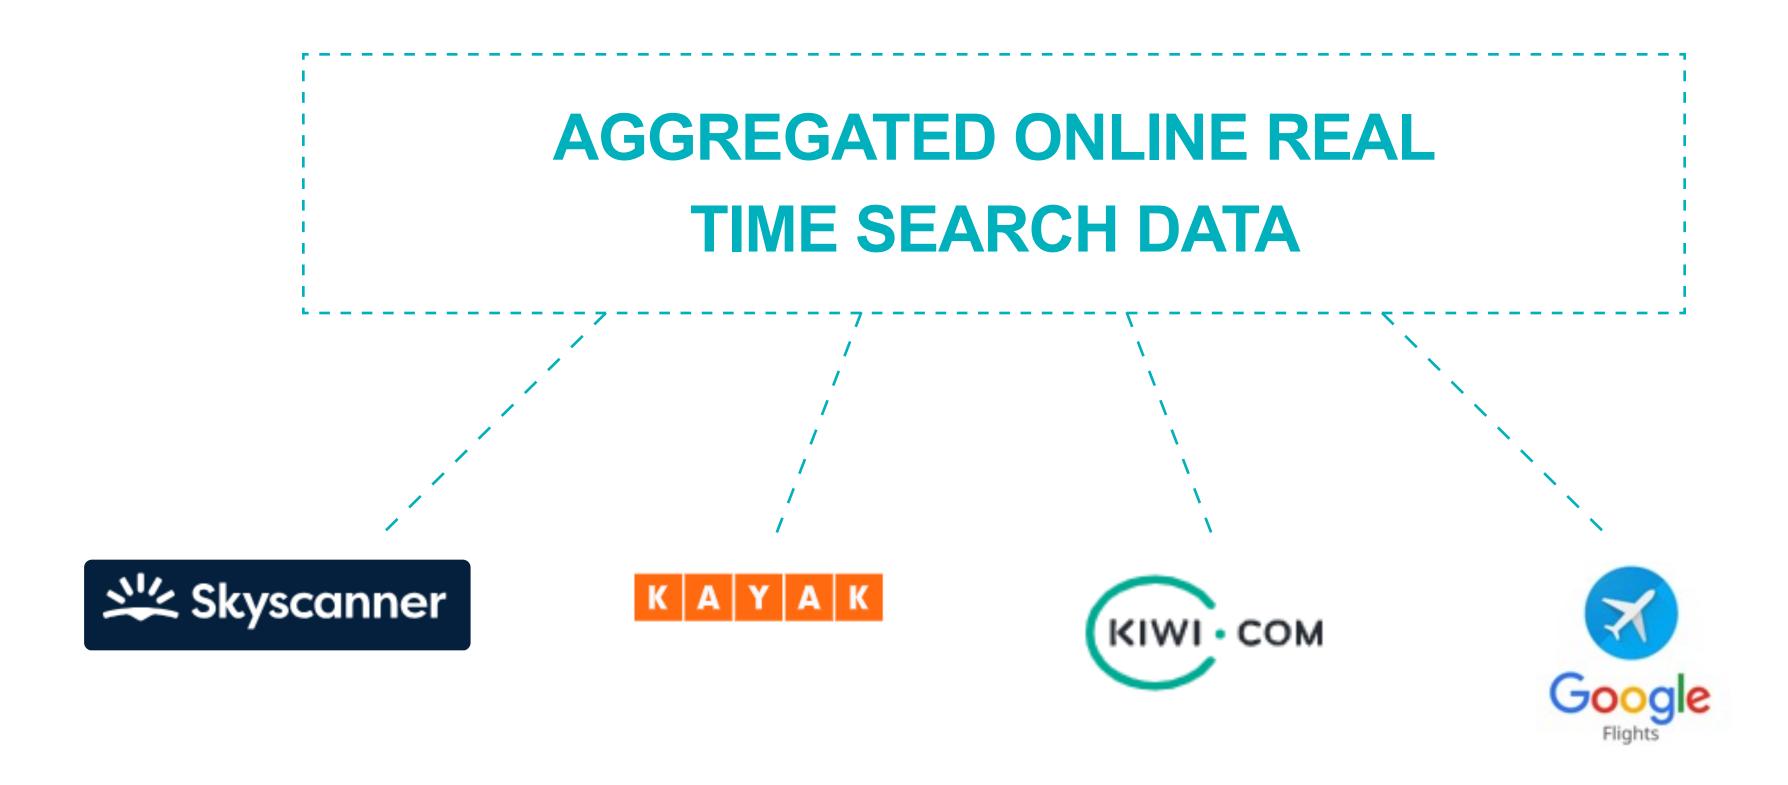

#### WHAT MAKES SKYSCRIPT REPORT UNIQUE?

Use of actual
dynamic data
directly from the
travellers

Not historical, not statistical

High-value information for airline network teams

We strive to make a user-friendly, complete solution at a competitive price