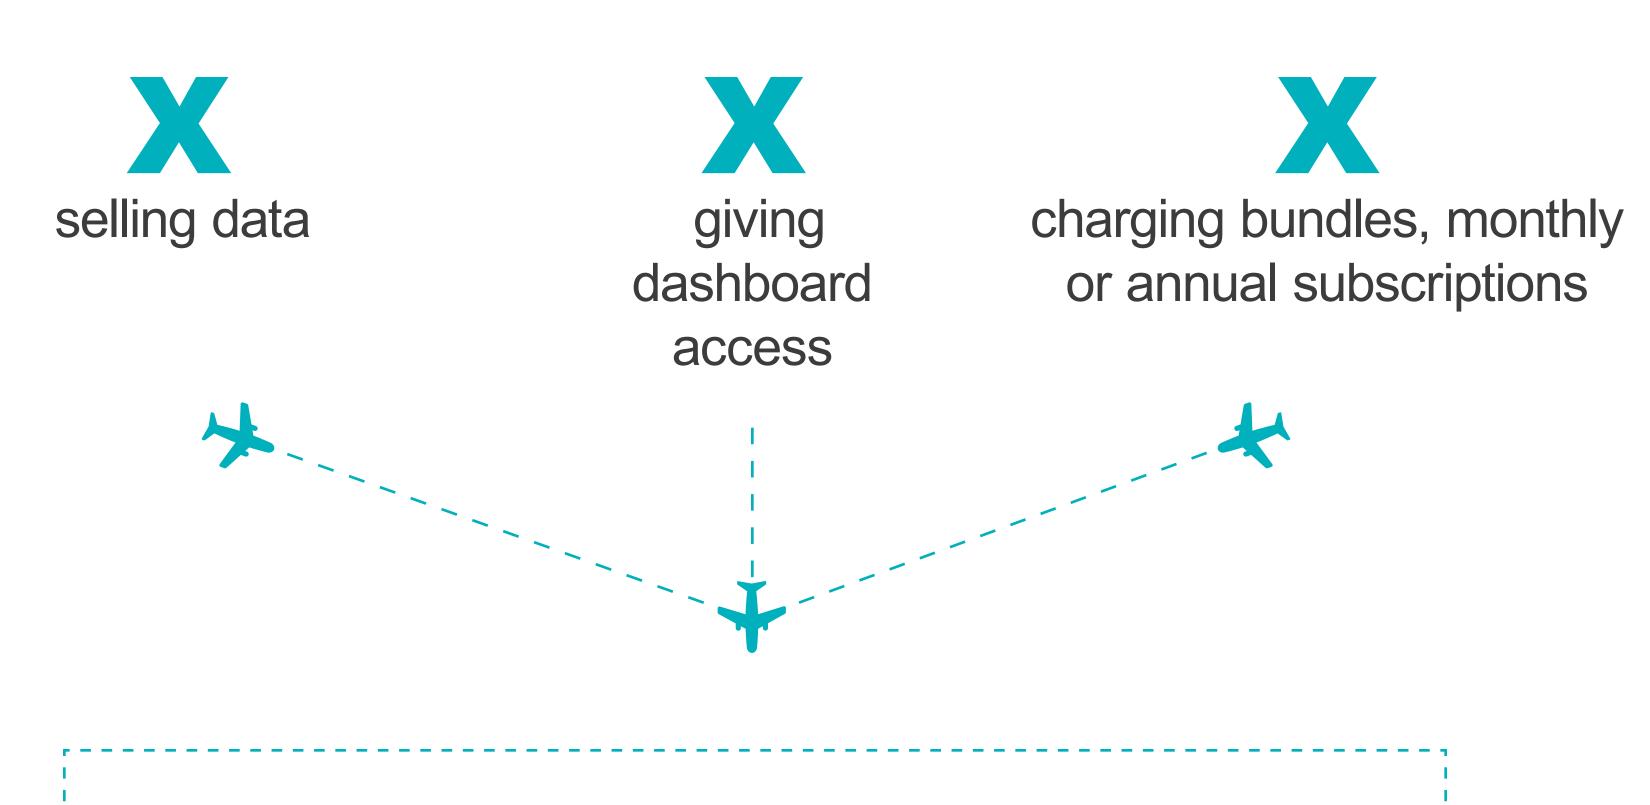

### WE ARE NOT...

YOU ONLY PAY FOR WHAT YOU NEED.

A sustainable route is not where people can fly, it's where they want to fly!